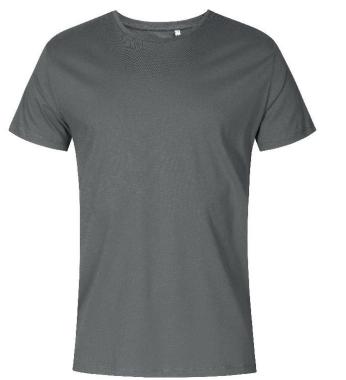

## X.O Millennial OVERSIZED T-SHIRT Specification

No Label

## colours

white

**black** 

steel grey

heather grey

## $1410 \,|\, XS \boxtimes XL \,|\, 140 \,g/m^2 \,|\, 100 \,\% \; cotton$

Unique oversized single jersey T-shirt with self-fabric collar, made from long staple combed cotton. The particularly smooth surface and flowing fabric give the shirt a unique, elastic and silky finish. The T-shirt has an oversized cut and is made with side seams.